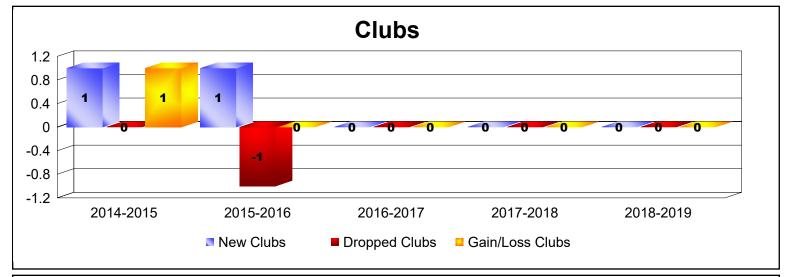

District 27 D1 As of June 2019 Cumulative

| Year      | New<br>Clubs | Dropped<br>Clubs | Gain/<br>Loss<br>Clubs | New<br>Members | Charter<br>Members | Reinstate<br>Members | Transfer<br>Members | Total<br>Member<br>Added | Total<br>Members<br>Dropped | Gain/<br>Loss<br>Members |
|-----------|--------------|------------------|------------------------|----------------|--------------------|----------------------|---------------------|--------------------------|-----------------------------|--------------------------|
| 2014-2015 | 1            | 0                | 1                      | 190            | 34                 | 5                    | 6                   | 235                      | -245                        | -10                      |
| 2015-2016 | 1            | -1               | 0                      | 254            | 20                 | 7                    | 13                  | 294                      | -223                        | 71                       |
| 2016-2017 | 0            | 0                | 0                      | 180            | 0                  | 7                    | 5                   | 192                      | -207                        | -15                      |
| 2017-2018 | 0            | 0                | 0                      | 209            | 0                  | 5                    | 6                   | 220                      | -240                        | -20                      |
| 2018-2019 | 0            | 0                | 0                      | 155            | 1                  | 10                   | 6                   | 172                      | -261                        | -89                      |
| Average   | 0            | 0                | 0                      | 198            | 11                 | 7                    | 7                   | 223                      | -235                        | -13                      |