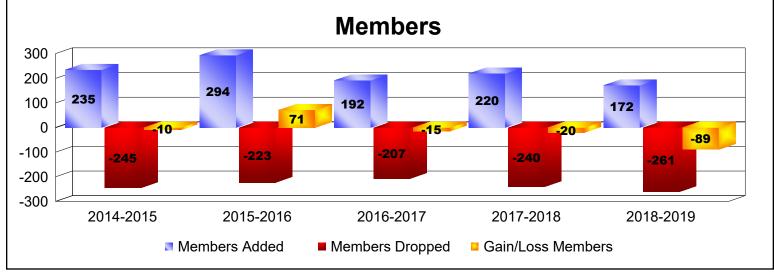

District 27 D1 As of June 2019 Cumulative

| Year      | New<br>Clubs | Dropped<br>Clubs | Gain/<br>Loss<br>Clubs | New<br>Members | Charter<br>Members | Reinstate<br>Members | Transfer<br>Members | Total<br>Member<br>Added | Total<br>Members<br>Dropped | Gain/<br>Loss<br>Members |
|-----------|--------------|------------------|------------------------|----------------|--------------------|----------------------|---------------------|--------------------------|-----------------------------|--------------------------|
| 2014-2015 | 1            | 0                | 1                      | 190            | 34                 | 5                    | 6                   | 235                      | -245                        | -10                      |
| 2015-2016 | 1            | -1               | 0                      | 254            | 20                 | 7                    | 13                  | 294                      | -223                        | 71                       |
| 2016-2017 | 0            | 0                | 0                      | 180            | 0                  | 7                    | 5                   | 192                      | -207                        | -15                      |
| 2017-2018 | 0            | 0                | 0                      | 209            | 0                  | 5                    | 6                   | 220                      | -240                        | -20                      |
| 2018-2019 | 0            | 0                | 0                      | 155            | 1                  | 10                   | 6                   | 172                      | -261                        | -89                      |
| Average   | 0            | 0                | 0                      | 198            | 11                 | 7                    | 7                   | 223                      | -235                        | -13                      |